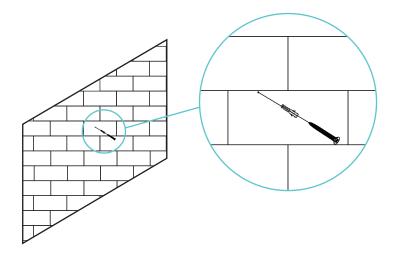

#### For Wall Stud Installation

• Measure the distance of the pre-attached hanging brackets and insert the 40mm screws directly into the stud locations.

## 2 For Drywall Installation

- Measure the distance of the pre-attached hanging brackets and make a pilot hole on the marked locations.
- Insert plastic anchors into the pilot holes, then insert the 40mm screws into each plastic anchor.