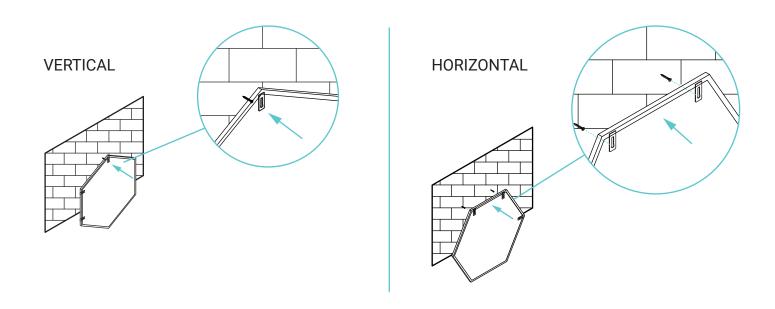

• NOTE: This mirror includes a total of three brackets for vertical or horizontal installation. For vertical installation, use the single bracket located on the point of the frame. For horizontal installation, use two brackets located on the flat side of the frame shown below.